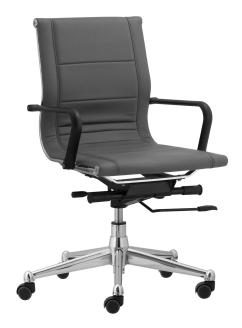

## FLORENCE MID BACK TASK CHAIR WITH ARMS

Gray mid back, synthetic leather task chair with soft arms **SKU:** STXC685-GRAY-SOFT

## **Features**

Base Finish: Polished Chrome Upholstery Color: **Gray** Upholstery Fabric Type: Synthetic Leather Arm Height: 24.5" H Base Information: 5 Leg Spider

Stock Status: Stocked

Case Pack: 4

## Specifications

Dimensions: 22" W x 33.5" H x 25" D Seat Height: 17.75-20.25" H

Overall Height: 33" - 37"

## Details

Mechanism Functions: 3 way - tilt, tilt tension, one touch seat height Custom Colors Available: Custom genuine and synthetic leather colors available Foam Information: **Urethane foam** cushioning meets or exceeds TB CAL 117